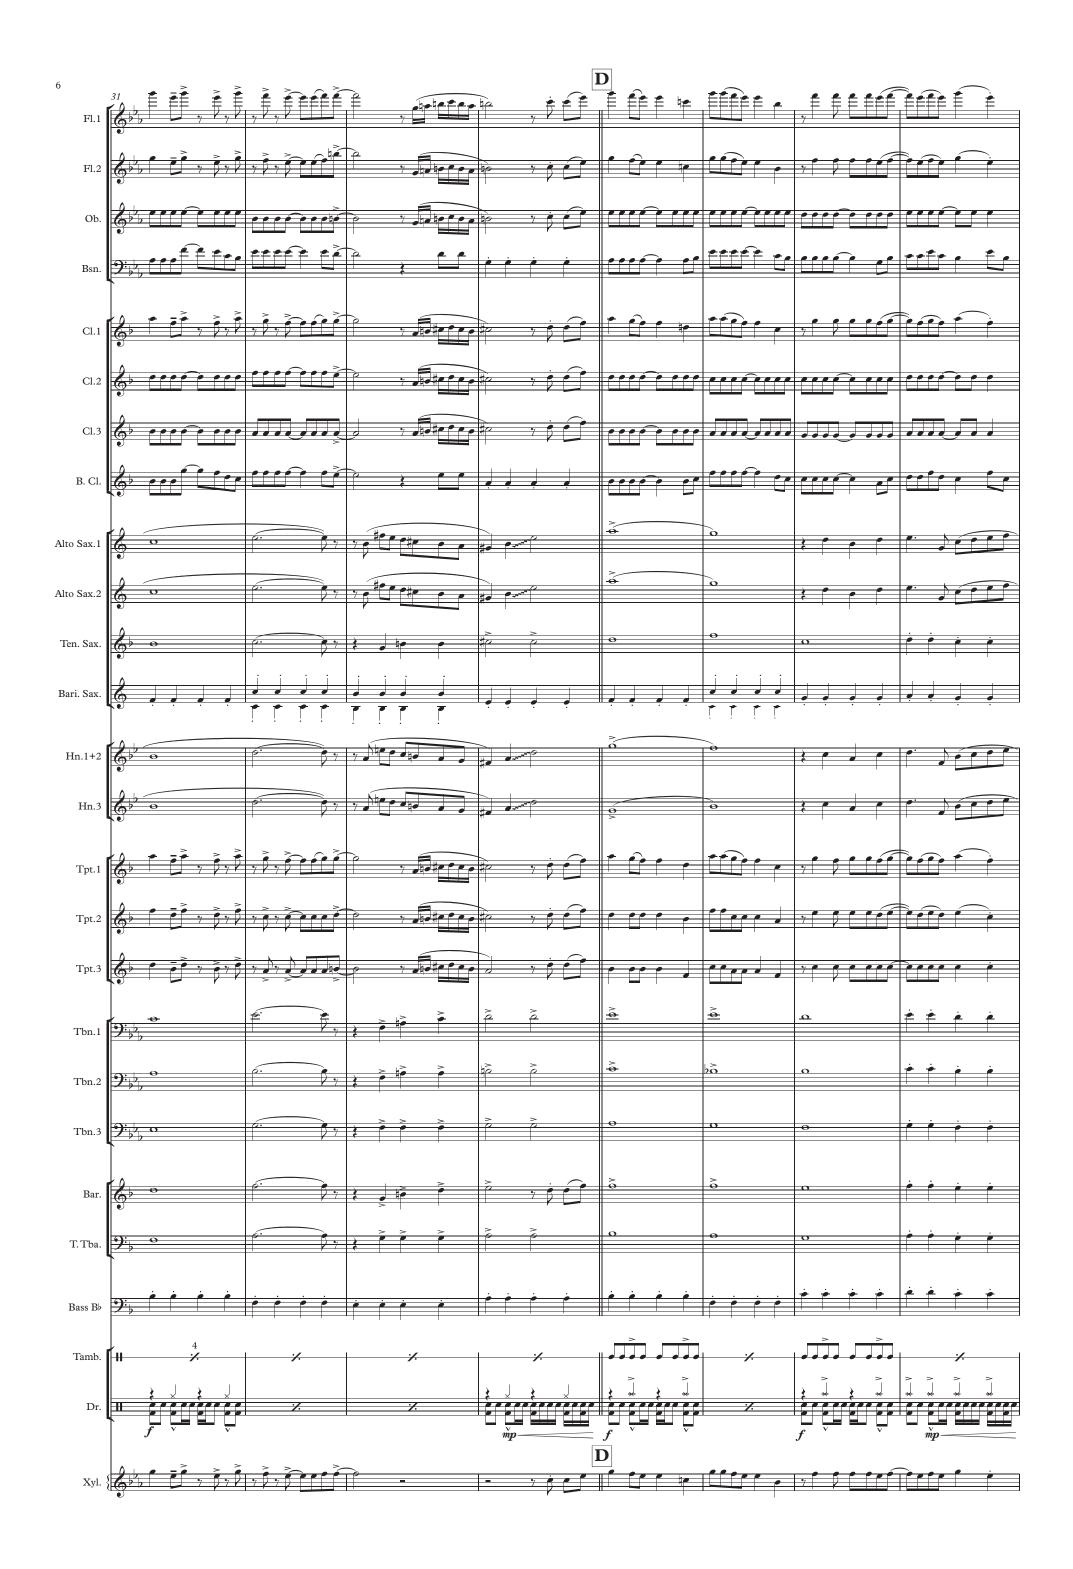

# 50 Ways To Say Goodbye

As performed by Train

Pat Monahan, Espen Lind and Amund Bjorklund

Arranged for Concert Band

by

Ad Lamerigts

© Copyright 2012 EMI APRIL MUSIC INC. BLUE LAMP MUSIC and STELLAR SONGS LTD. All Rights for BLUE LAMP MUSIC. Controlled and Administered by EMI APRIL MUSIC INC. All Rights Reserved. International Copyright Secured.

#### Instrumentation:

#### Duration: 04:20

Flute 1 Flute 2 Oboe Bassoon

Clarinet 1 in Bb Clarinet 2 in Bb Clarinet 3 in Bb Bass Clarinet in Bb

Alto Saxophone 1 Alto Saxophone 2 Tenor Saxophone Baritone Saxophone

Horn 1+2 in F Horn 3 in F

Trumpet 1 in Bb Trumpet 2 in Bb Trumpet 3 in Bb

Trombone 1 in C Trombone 2 in C Trombone 3 in C

Baritone in B<sup>b</sup> Tenor Tuba in B<sup>b</sup>

Bass in  $B\flat$ 

Percussion (Castanets, Tambourine)

#### Drums Glockenspiel/Xylophone