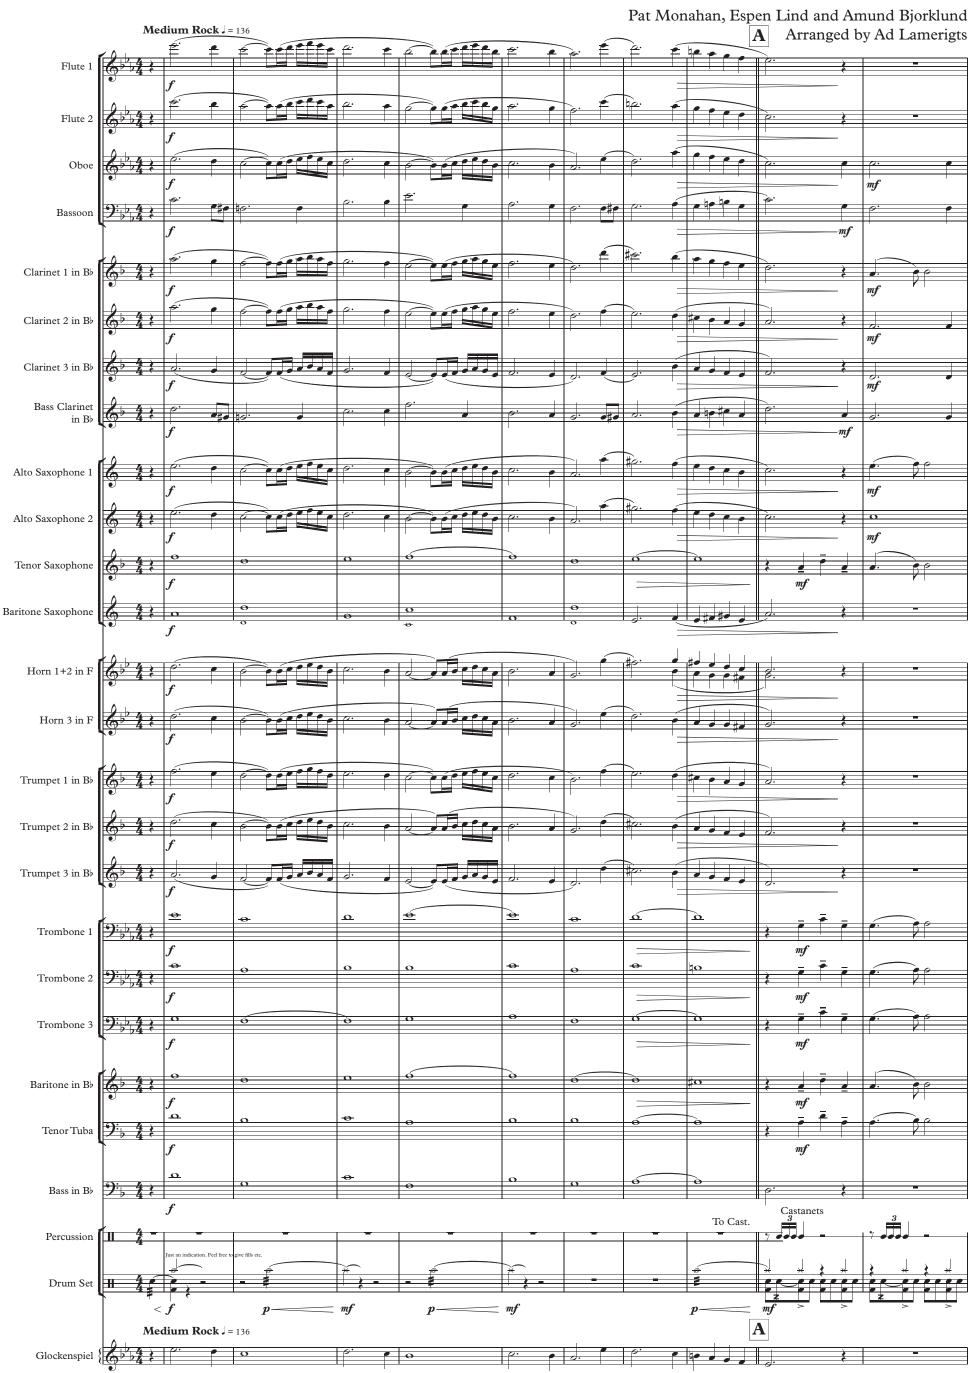

# 50 Ways To Say Goodbye

As performed by Train

Pat Monahan, Espen Lind and Amund Bjorklund

Arranged for Concert Band

by

Ad Lamerigts

© Copyright 2012 EMI APRIL MUSIC INC. BLUE LAMP MUSIC and STELLAR SONGS LTD. All Rights for BLUE LAMP MUSIC. Controlled and Administered by EMI APRIL MUSIC INC. All Rights Reserved. International Copyright Secured.

#### Instrumentation:

#### Duration: 04:20

Flute 1 Flute 2 Oboe Bassoon

Clarinet 1 in Bb Clarinet 2 in Bb Clarinet 3 in Bb Bass Clarinet in Bb

Alto Saxophone 1 Alto Saxophone 2 Tenor Saxophone Baritone Saxophone

Horn 1+2 in F Horn 3 in F

Trumpet 1 in Bb Trumpet 2 in Bb Trumpet 3 in Bb

Trombone 1 in C Trombone 2 in C Trombone 3 in C

Baritone in B<sup>b</sup> Tenor Tuba in B<sup>b</sup>

Bass in  $B\flat$ 

Percussion (Castanets, Tambourine)

#### Drums Glockenspiel/Xylophone