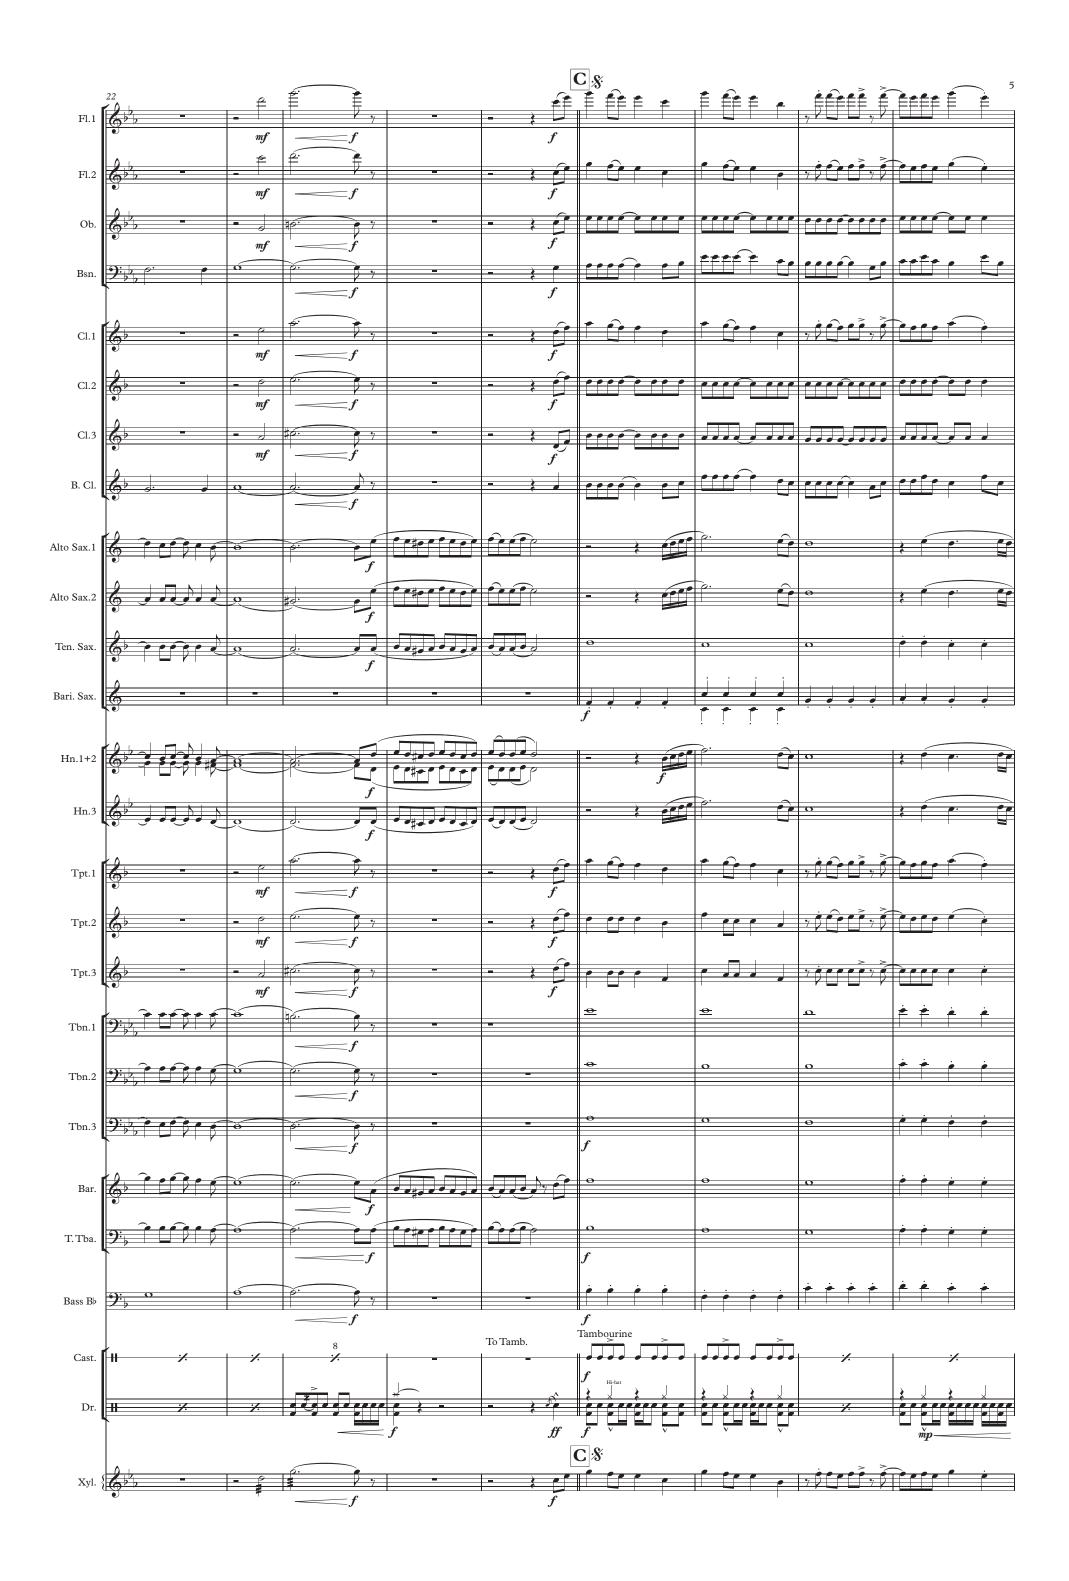

# 50 Ways To Say Goodbye

As performed by Train

Pat Monahan, Espen Lind and Amund Bjorklund

Arranged for Concert Band

by

Ad Lamerigts

© Copyright 2012 EMI APRIL MUSIC INC. BLUE LAMP MUSIC and STELLAR SONGS LTD. All Rights for BLUE LAMP MUSIC. Controlled and Administered by EMI APRIL MUSIC INC. All Rights Reserved. International Copyright Secured.

#### Instrumentation:

#### Duration: 04:20

Flute 1 Flute 2 Oboe Bassoon

Clarinet 1 in Bb Clarinet 2 in Bb Clarinet 3 in Bb Bass Clarinet in Bb

Alto Saxophone 1 Alto Saxophone 2 Tenor Saxophone Baritone Saxophone

Horn 1+2 in F Horn 3 in F

Trumpet 1 in Bb Trumpet 2 in Bb Trumpet 3 in Bb

Trombone 1 in C Trombone 2 in C Trombone 3 in C

Baritone in B<sup>b</sup> Tenor Tuba in B<sup>b</sup>

Bass in  $B\flat$ 

Percussion (Castanets, Tambourine)

#### Drums Glockenspiel/Xylophone