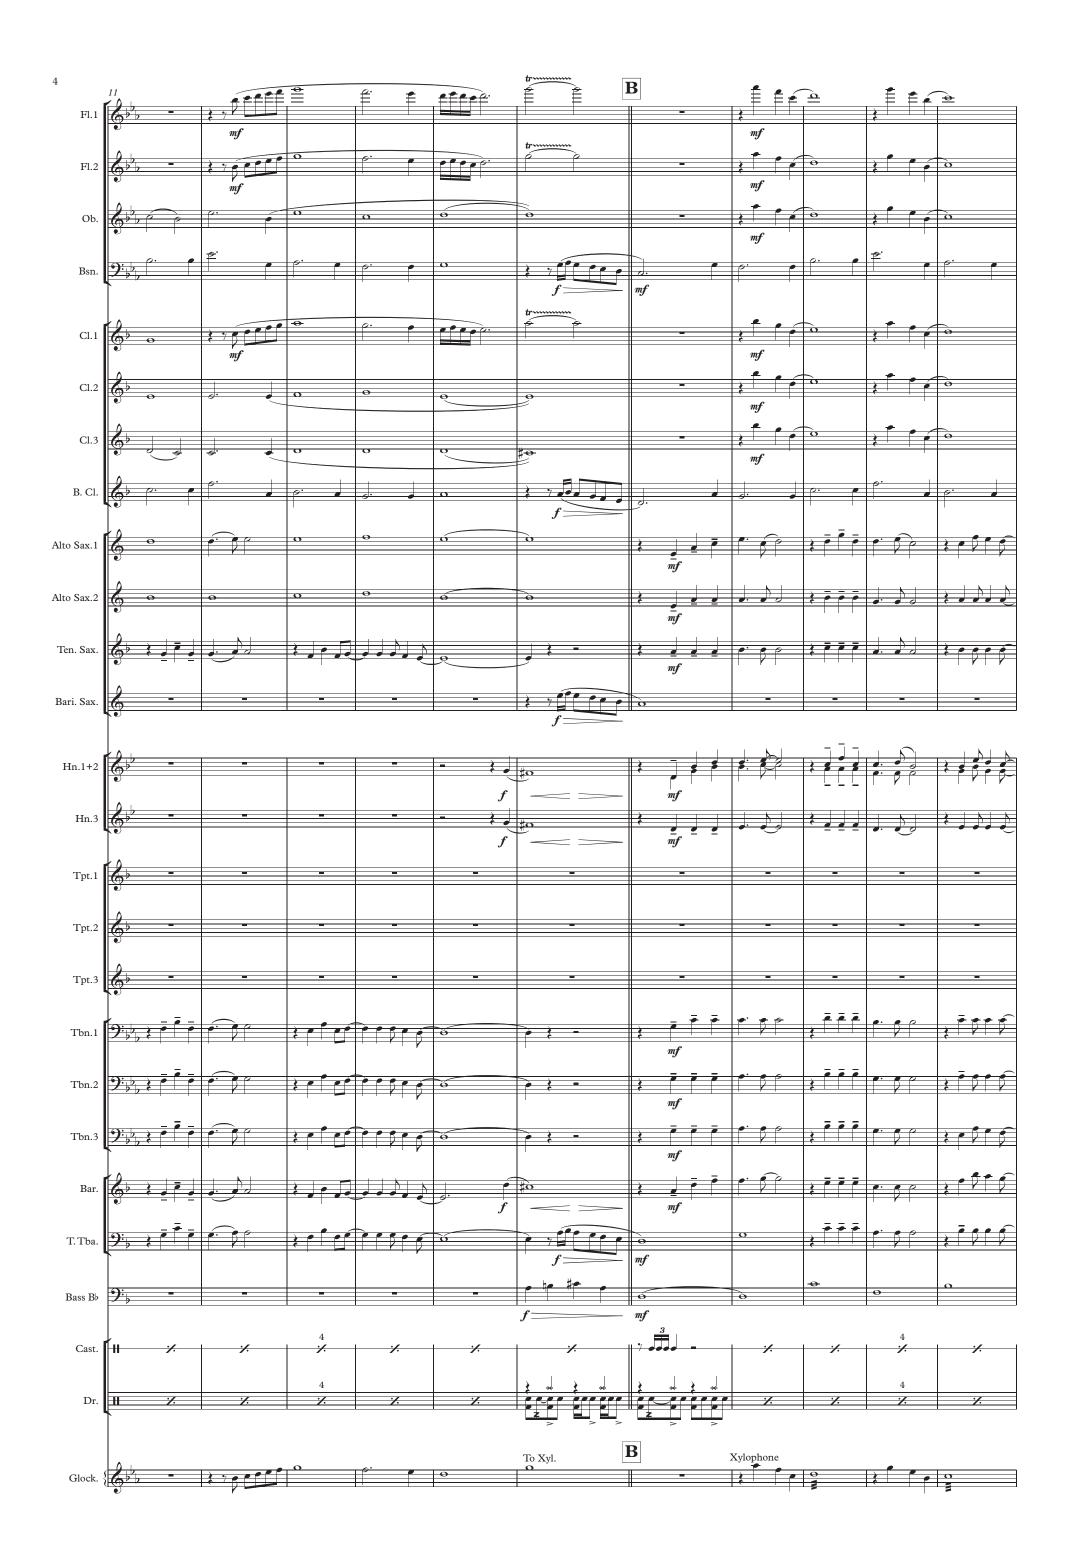

# 50 Ways To Say Goodbye

As performed by Train

Pat Monahan, Espen Lind and Amund Bjorklund

Arranged for Concert Band

by

Ad Lamerigts

© Copyright 2012 EMI APRIL MUSIC INC. BLUE LAMP MUSIC and STELLAR SONGS LTD. All Rights for BLUE LAMP MUSIC. Controlled and Administered by EMI APRIL MUSIC INC. All Rights Reserved. International Copyright Secured.

#### Instrumentation:

#### Duration: 04:20

Flute 1 Flute 2 Oboe Bassoon

Clarinet 1 in Bb Clarinet 2 in Bb Clarinet 3 in Bb Bass Clarinet in Bb

Alto Saxophone 1 Alto Saxophone 2 Tenor Saxophone Baritone Saxophone

Horn 1+2 in F Horn 3 in F

Trumpet 1 in Bb Trumpet 2 in Bb Trumpet 3 in Bb

Trombone 1 in C Trombone 2 in C Trombone 3 in C

Baritone in B<sup>b</sup> Tenor Tuba in B<sup>b</sup>

Bass in  $B\flat$ 

Percussion (Castanets, Tambourine)

#### Drums Glockenspiel/Xylophone